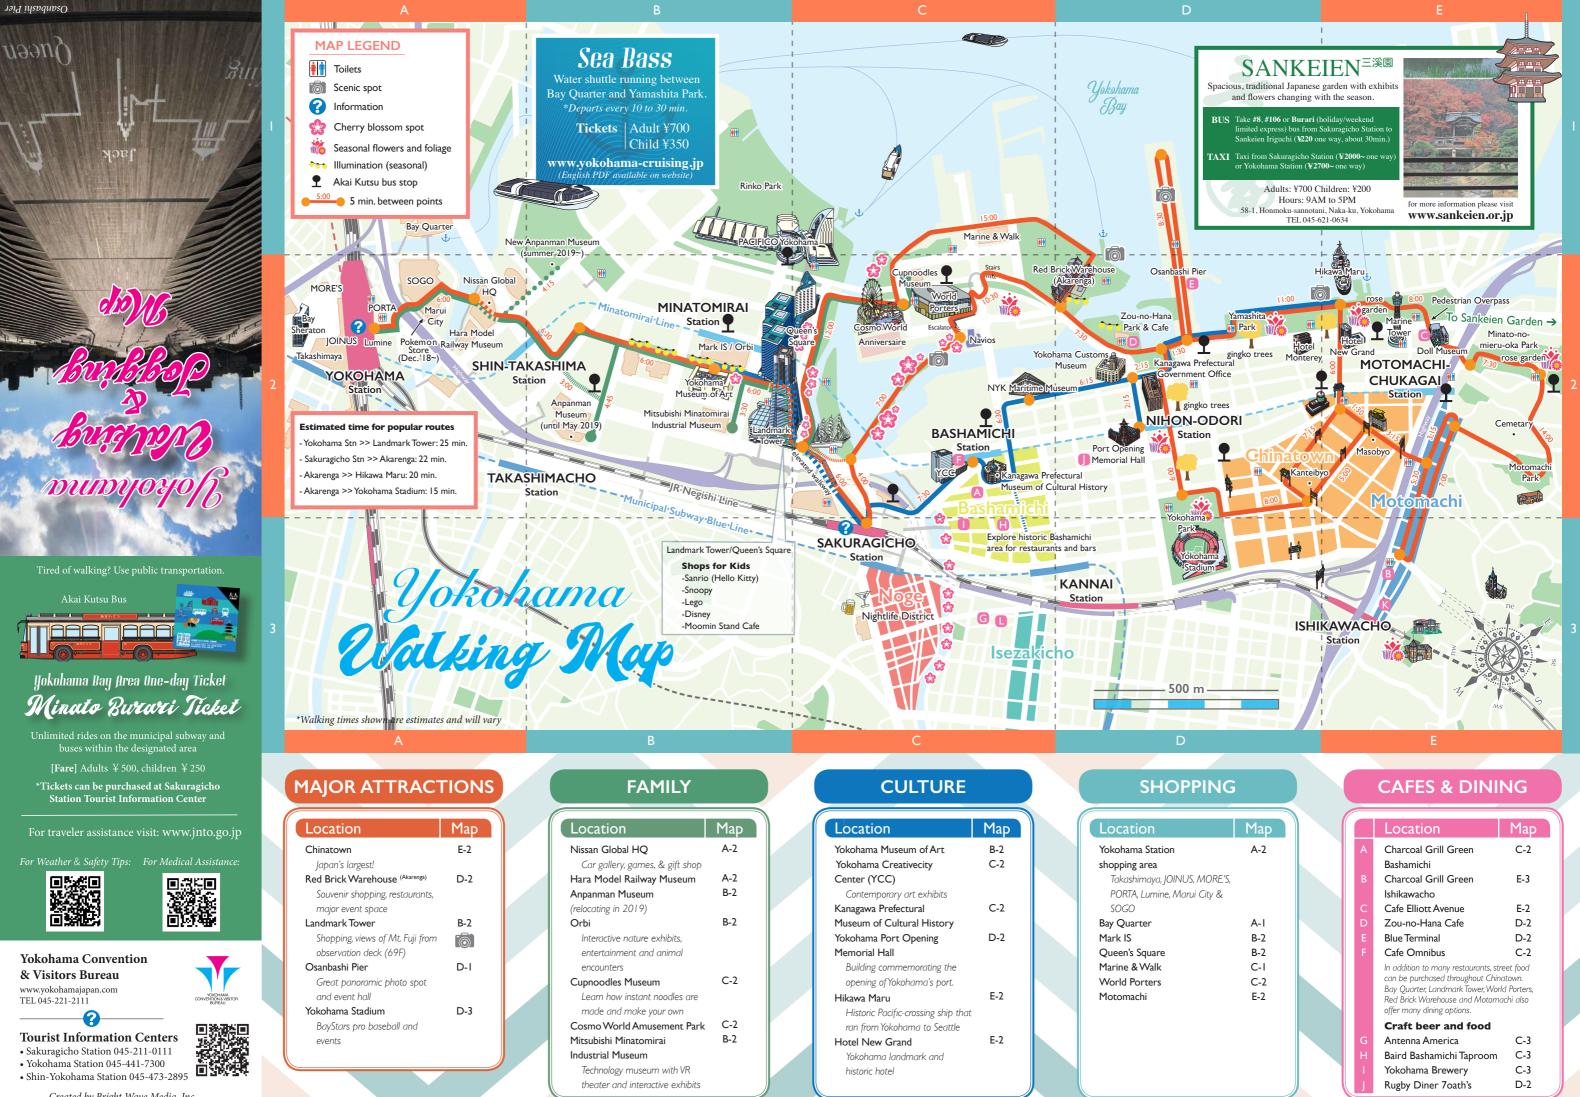

Created by Bright Wave Media, Inc. Printed November 2018

| PPING                   |                   |  | CAFES & DINING |                                                                                                                                                                                                               |     |
|-------------------------|-------------------|--|----------------|---------------------------------------------------------------------------------------------------------------------------------------------------------------------------------------------------------------|-----|
|                         | Мар               |  |                | Location                                                                                                                                                                                                      | Мар |
|                         | A-2               |  | А              | Charcoal Grill Green                                                                                                                                                                                          | C-2 |
|                         |                   |  |                | Bashamichi                                                                                                                                                                                                    | 5.2 |
| S, MORE'S,<br>ui City & |                   |  | В              | Charcoal Grill Green<br>Ishikawacho                                                                                                                                                                           | E-3 |
| ui city d               |                   |  | С              | Cafe Elliott Avenue                                                                                                                                                                                           | E-2 |
|                         | A-I               |  | D              | Zou-no-Hana Cafe                                                                                                                                                                                              | D-2 |
|                         | B-2               |  | E              | Blue Terminal                                                                                                                                                                                                 | D-2 |
|                         | B-2               |  | F              | Cafe Omnibus                                                                                                                                                                                                  | C-2 |
|                         | C-1<br>C-2<br>E-2 |  |                | In addition to many restaurants, street food<br>can be purchased throughout Chinatown.<br>Bay Quarter, Landmark Tower, World Porters,<br>Red Brick Warehouse and Motomachi also<br>offer many dining options. |     |
|                         |                   |  |                | Craft beer and food                                                                                                                                                                                           |     |
|                         |                   |  | G              | Antenna America                                                                                                                                                                                               | C-3 |
|                         |                   |  | н              | Baird Bashamichi Taproom                                                                                                                                                                                      | C-3 |
|                         |                   |  |                | Yokohama Brewery                                                                                                                                                                                              | C-3 |
|                         |                   |  |                | Rugby Diner 7oath's                                                                                                                                                                                           | D-2 |

\*Refer to walking map for restaurant/bar locations.