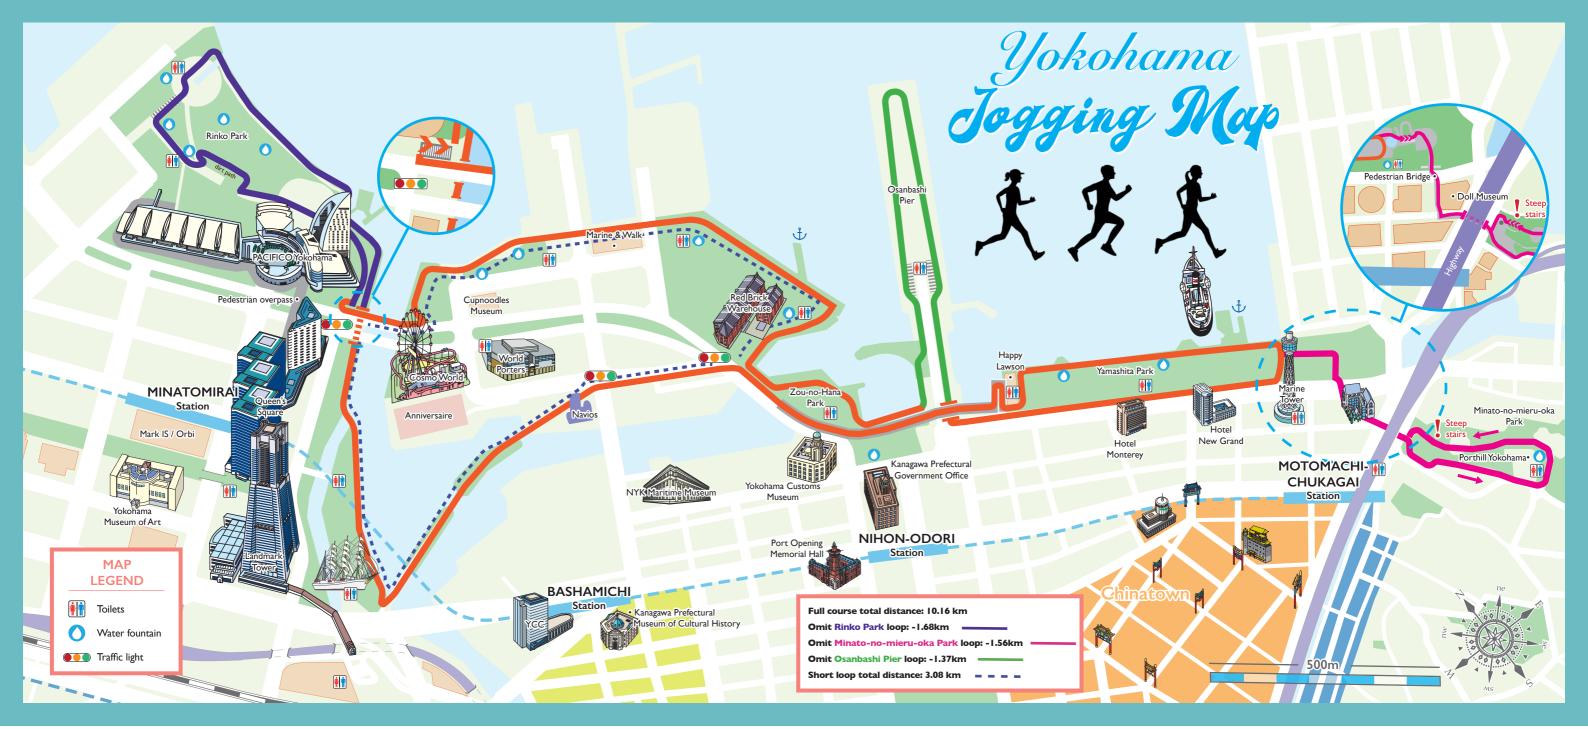

Created by Bright Wave Media, Inc. Printed November 2018

| PPING                   |                   |  | CAFES & DINING |                                                                                                                                                                                                               |     |
|-------------------------|-------------------|--|----------------|---------------------------------------------------------------------------------------------------------------------------------------------------------------------------------------------------------------|-----|
|                         | Мар               |  |                | Location                                                                                                                                                                                                      | Мар |
|                         | A-2               |  | А              | Charcoal Grill Green                                                                                                                                                                                          | C-2 |
|                         |                   |  |                | Bashamichi                                                                                                                                                                                                    | 5.2 |
| S, MORE'S,<br>ui City & |                   |  | В              | Charcoal Grill Green<br>Ishikawacho                                                                                                                                                                           | E-3 |
| ui city d               |                   |  | С              | Cafe Elliott Avenue                                                                                                                                                                                           | E-2 |
|                         | A-I               |  | D              | Zou-no-Hana Cafe                                                                                                                                                                                              | D-2 |
|                         | B-2               |  | E              | Blue Terminal                                                                                                                                                                                                 | D-2 |
|                         | B-2               |  | F              | Cafe Omnibus                                                                                                                                                                                                  | C-2 |
|                         | C-1<br>C-2<br>E-2 |  |                | In addition to many restaurants, street food<br>can be purchased throughout Chinatown.<br>Bay Quarter, Landmark Tower, World Porters,<br>Red Brick Warehouse and Motomachi also<br>offer many dining options. |     |
|                         |                   |  |                | Craft beer and food                                                                                                                                                                                           |     |
|                         |                   |  | G              | Antenna America                                                                                                                                                                                               | C-3 |
|                         |                   |  | н              | Baird Bashamichi Taproom                                                                                                                                                                                      | C-3 |
|                         |                   |  |                | Yokohama Brewery                                                                                                                                                                                              | C-3 |
|                         |                   |  |                | Rugby Diner 7oath's                                                                                                                                                                                           | D-2 |

\*Refer to walking map for restaurant/bar locations.