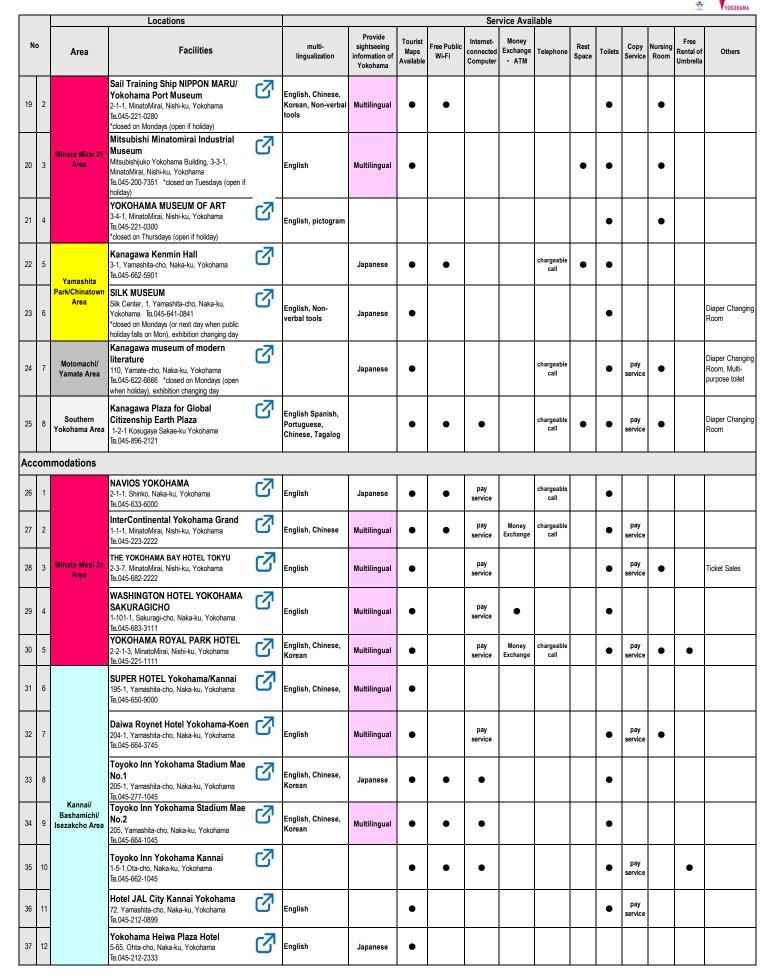

(as of Jan 8. 2019)

TRAVEL info SPOT

Welcome to Yokohama! May I help you?

Yokohama Travel Info Spot offers services such as sightseein maps of Yokohama, pamphlets, and information about nearby attractions. Look for the logo right side and stop by anytime. You can also check the list below for the location nearest you. Have a nice trip!!

•

ervic

•

TRAVEL info SPOT

Welcome to Yokohama! May I help you? Yokohama Travel Info Spot offers services such as sightseein maps of Yokohama, pamphlets, and information about nearby attractions. Look for the logo right side and stop by anytime. You can also check the list below for the location nearest you. Have a nice trip!!

(as of Jan 8. 2019)

構築トラベルインフォスポット TRAVEL info SPOT

Welcome to Yokohama! May I help you? Yokohama Travel Info Spot offers services such as sightseein maps of Yokohama, pamphlets, and information about nearby attractions. Look for the logo right side and stop by anytime. You can also check the list below for the location nearest you. Have a nice trip!!

(as of Jan 8. 2019)

Welcome to Yokohama! May I help you?

Yokohama Travel Info Spot offers services such as sightseein maps of Yokohama, pamphlets, and information about nearby attractions. Look for the logo right side and stop by anytime. You can also check the list below for the location nearest you. Have a nice trip!!