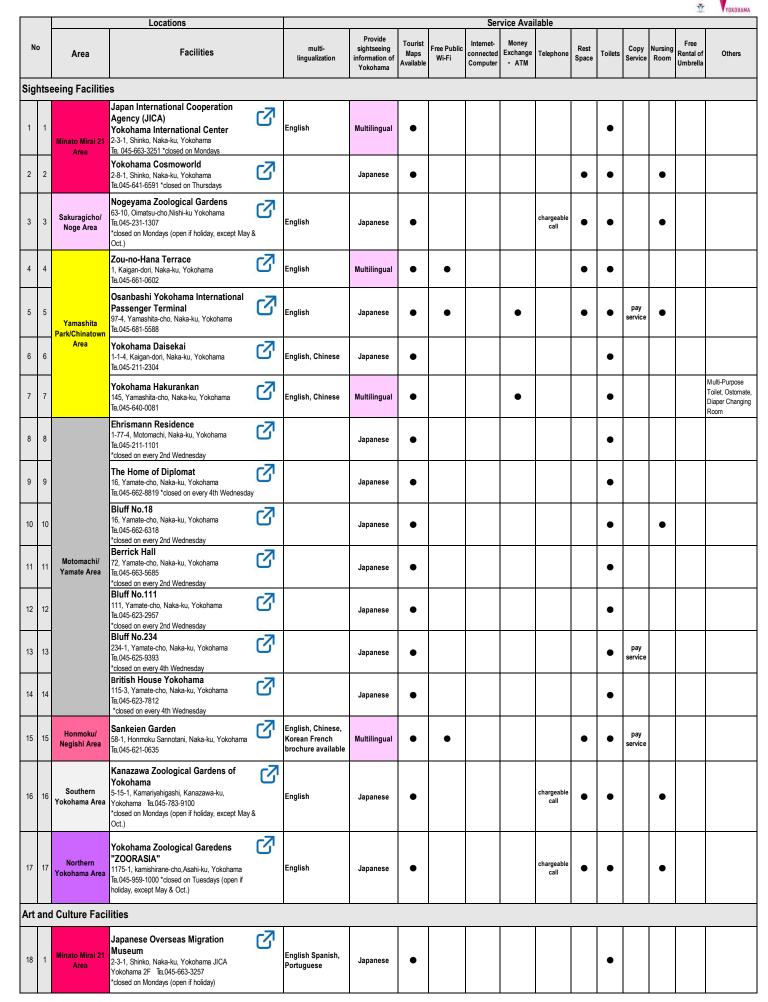

(as of Jan 8. 2019)

TRAVEL info SPOT

Welcome to Yokohama! May I help you?

Yokohama Travel Info Spot offers services such as sightseein maps of Yokohama, pamphlets, and information about nearby attractions. Look for the logo right side and stop by anytime. You can also check the list below for the location nearest you. Have a nice trip!!

•

ervic

•

TRAVEL info SPOT

Welcome to Yokohama! May I help you? Yokohama Travel Info Spot offers services such as sightseein maps of Yokohama, pamphlets, and information about nearby attractions. Look for the logo right side and stop by anytime. You can also check the list below for the location nearest you. Have a nice trip!!

(as of Jan 8. 2019)

構築トラベルインフォスポット TRAVEL info SPOT

Welcome to Yokohama! May I help you? Yokohama Travel Info Spot offers services such as sightseein maps of Yokohama, pamphlets, and information about nearby attractions. Look for the logo right side and stop by anytime. You can also check the list below for the location nearest you. Have a nice trip!!

(as of Jan 8. 2019)

Welcome to Yokohama! May I help you?

Yokohama Travel Info Spot offers services such as sightseein maps of Yokohama, pamphlets, and information about nearby attractions. Look for the logo right side and stop by anytime. You can also check the list below for the location nearest you. Have a nice trip!!