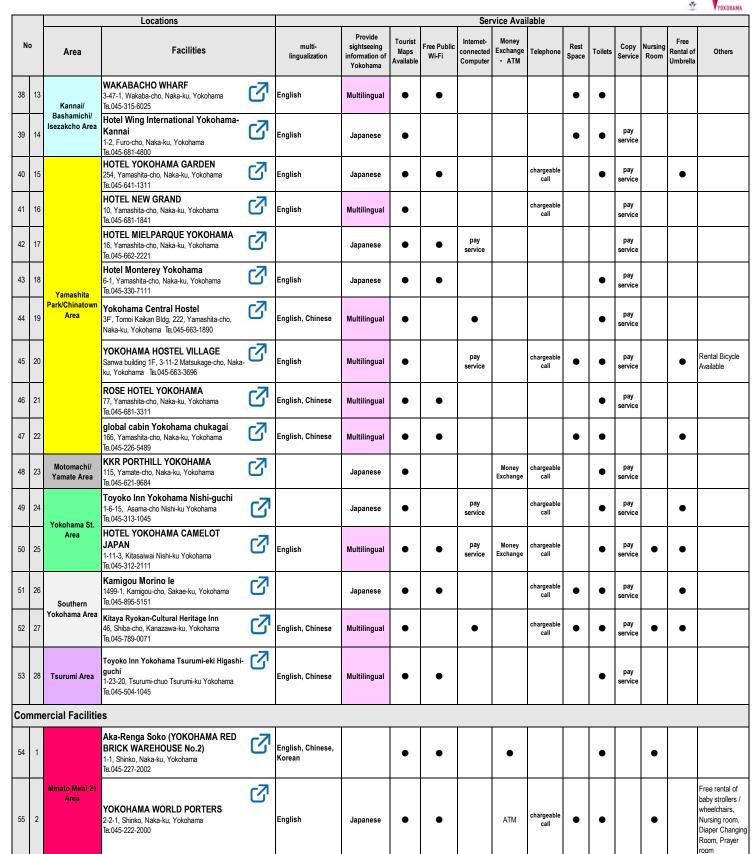

(as of Jan 8. 2019)

TRAVEL info SPOT

Welcome to Yokohama! May I help you?

Yokohama Travel Info Spot offers services such as sightseein maps of Yokohama, pamphlets, and information about nearby attractions. Look for the logo right side and stop by anytime. You can also check the list below for the location nearest you. Have a nice trip!!

•

ervic

•

TRAVEL info SPOT

Welcome to Yokohama! May I help you? Yokohama Travel Info Spot offers services such as sightseein maps of Yokohama, pamphlets, and information about nearby attractions. Look for the logo right side and stop by anytime. You can also check the list below for the location nearest you. Have a nice trip!!

(as of Jan 8. 2019)

構築トラベルインフォスポット TRAVEL info SPOT

Welcome to Yokohama! May I help you? Yokohama Travel Info Spot offers services such as sightseein maps of Yokohama, pamphlets, and information about nearby attractions. Look for the logo right side and stop by anytime. You can also check the list below for the location nearest you. Have a nice trip!!

(as of Jan 8. 2019)

Welcome to Yokohama! May I help you?

Yokohama Travel Info Spot offers services such as sightseein maps of Yokohama, pamphlets, and information about nearby attractions. Look for the logo right side and stop by anytime. You can also check the list below for the location nearest you. Have a nice trip!!